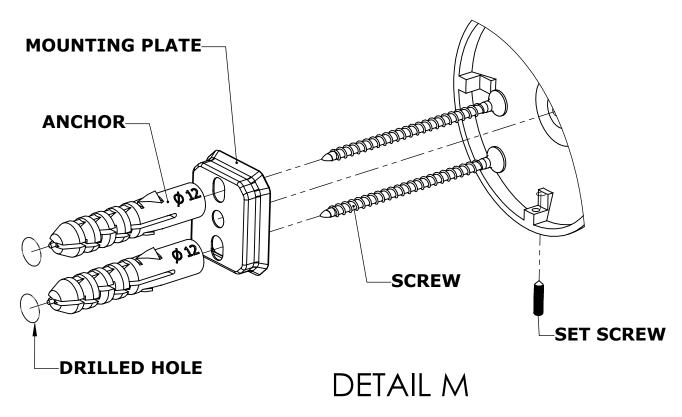

#### Step 1: Drill holes in Wall for screw anchors and attach Mounting Plate to Wall

Determine your desired location for installation and make a mark for the location of the mounting plate. Remove mounting plate from backplate by loosening set screw in backplate as pictured below. Place center hole of mounting plate over mark made above. Make 2 marks where mounting screws will be placed as shown below. Drill hole at each of the marks. (You may substitute other style mounting anchors or screws if desired). Place anchors into the holes made. Place mounting plate over holes and secure to mounting surface using screws as shown below.