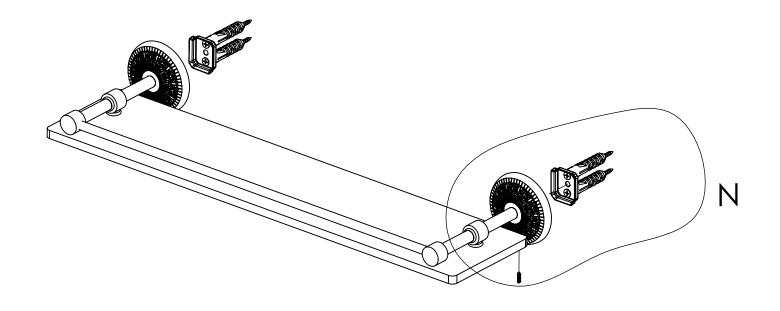

#### **Step 2:** Attach Bracket to Mounting Plate.

Place bracket on mounting plate and secure by tightening set screw as shown below.