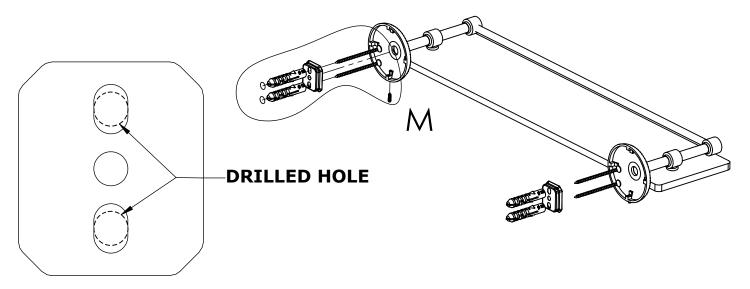

#### Step 1: Drill holes in Wall for screw anchors and attach Mounting Plate to Wall

Determine your desired location for installation and make a mark for the location of the mounting plate. Remove mounting plate from backplate by loosening set screw in backplate as pictured below. Place center hole of mounting plate over mark made above. Make 2 marks where mounting screws will be placed as shown below. Drill hole at each of the marks. (You may substitute other style mounting anchors or screws if desired). Place anchors into the holes made. Place mounting plate over holes and secure to mounting surface using screws as shown below.