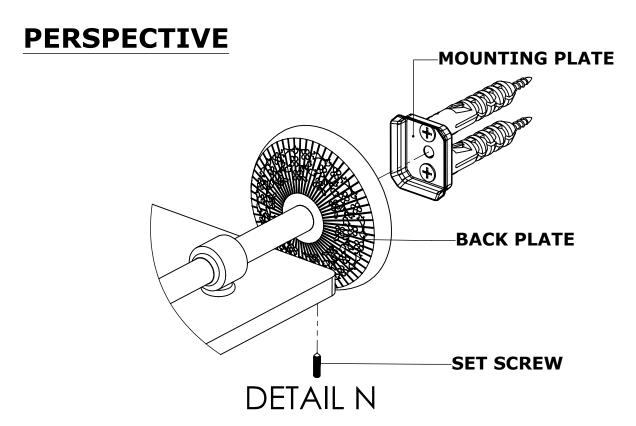

#### **Step 2:** Attach Bracket to Mounting Plate.

Place bracket on mounting plate and secure by tightening set screw as shown below.